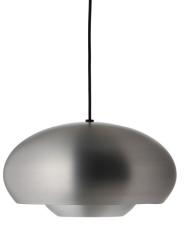

eight: 17 cm Art.no. 1581 346001 ø38 cm. Height: 21 cm

Green (matt)



### **DESIGNER**

### PHILIP BRO

PHILIP BRO WAS BORN IN 1962 AND EDUCATED AT THE RO-YAL DANISH ACADEMY OF FINE ARTS, SCHOLL OF DESIGN.

HE FOUNDED HIS OWN DESIGN STUDIO IN COPENHAGEN. HE HAS DESIGNED AN IMPRESSIVE NUMBER OF PRODUCTS AND PROJECTS RANGING FROM SUBURBAN TRAINS TO CAND-LESTICKS. HE HAS HAD GREAD SUCCESS WITH HIS COLLECTI-ON OF LAMPS.

## **SPECIFIKATIONS**

#### **M**EASUREMENTS

Diameter: ø30 and ø38 cm

#### CORD

300 cm fabric

#### **CEILING CANOPY**

ø10 cm (same color as pendant)

#### SOCKET / BULB (NOT INCL.)

ø30 cm: E14 max. 25W ø37.5 cm: E27 max. 25W





# CHAMP PENDANT | MATT



Art.no. 1575 65001 ø30 cm. Height: 17 cm Art.no. 1581 65001 ø38 cm. Height: 21 cm

Black (matt) Black fabric cord



Art.no. 1575 9405001 ø30 cm. Height: 17 cm Art.no. 1581 9405001 ø38 cm. Height: 21 cm

Brushed aluminium (matt) Black fabric cord