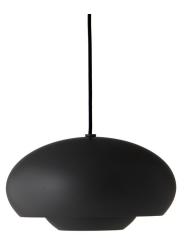

# CHAMP PENDANT | MATT

Art.no. 1575 65001 ø30 cm. Height: 17 cm Art.no. 1581 65001 ø38 cm. Height: 21 cm

Black (matt) Black fabric cord

Art.no. 1575 9405001 ø30 cm. Height: 17 cm Art.no. 1581 9405001 ø38 cm. Height: 21 cm