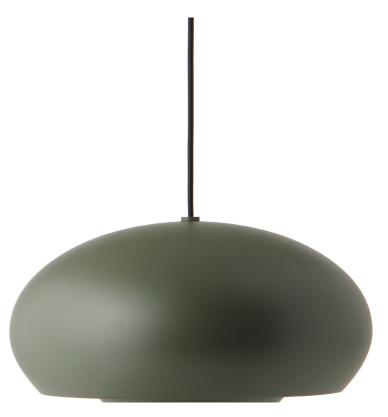

## CHAMP PENDANT | MATT

Art.no. 1575 346001 ø30 cm. Height: 17 cm Art.no. 1581 346001 ø38 cm. Height: 21 cm

Green (matt)